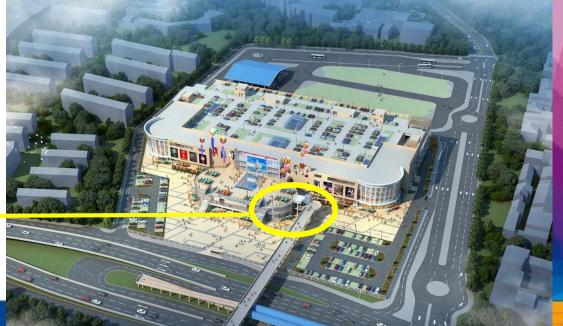

The 3F on the south side of the project is directly connected to the Ubungo station of the urban rapid bus BRT line.

The BRT has multiple lines and is equipped with exclusive BRT lanes, which is the most crowded means of transportation.

The 2F on the east side of the project is directly connected to the starting terminals of the BRT line of the city's rapid transit bus