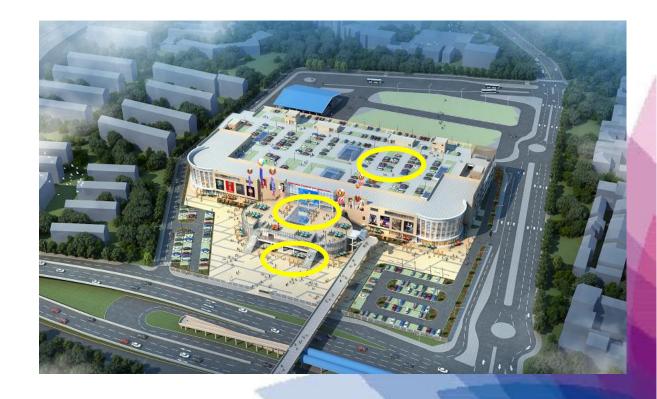

### **Project Description**

The project is located in the traditional commercial center in the core of the Ubungo area. It is the key area of the strategic development plan of the urban corridor and will become a national-level CBD in the future. The project is **7 kilometers** away from the urban area, **10 kilometers** away from the port, 8 kilometers away from the railway station, and **14 kilometers** away from the international airport. Strategic location;

The 3F on the south side of the project is directly connected to the Ubungo station of the urban rapid bus BRT line.

The BRT has multiple lines and is equipped with exclusive BRT lanes, which is the most crowded means of transportation.

The 2F on the east side of the project is directly connected to the starting terminals of the BRT line of the city's rapid transit bus

There is a rooftop parking lot on the 4F of this project to serve the market to the greatest extent;

Double squares are set up on the 1<sup>st</sup> and 3<sup>rd</sup> floors on the south side to provide operating activities for various exhibitions and promotional activities.