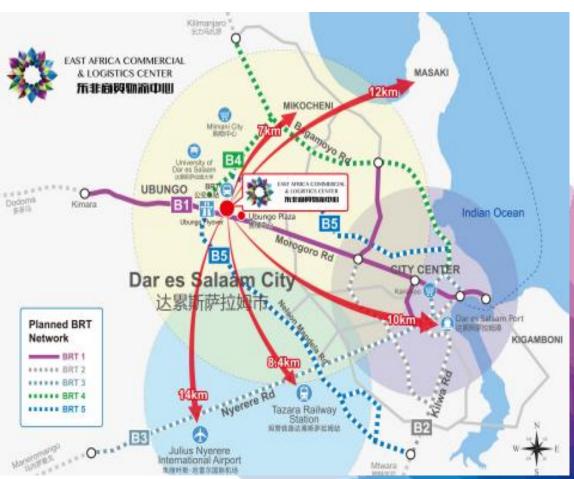

### **Project Description**

The project is located in the traditional commercial center in the core of the Ubungo area. It is the key area of the strategic development plan of the urban corridor and will become a national-level CBD in the future. The project is **7 kilometers** away from the urban area, **10 kilometers** away from the port, 8 kilometers away from the railway station, and **14 kilometers** away from the international airport. Strategic location;

The 3F on the south side of the project is directly connected to the Ubungo station of the urban rapid bus BRT line.

The BRT has multiple lines and is equipped with exclusive BRT lanes, which is the most crowded means of transportation.

The 2F on the east side of the project is directly connected to the starting terminals of the BRT line of the city's rapid transit bus