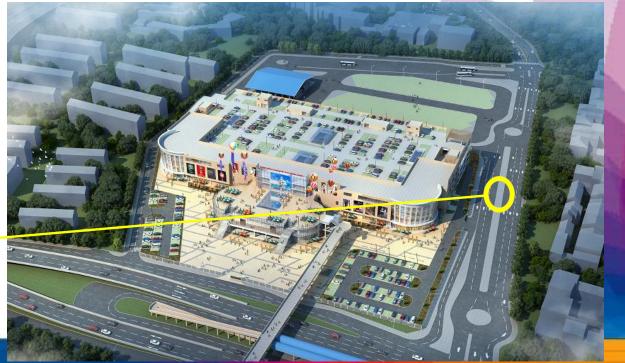

The 3F on the south side of the project is directly connected to the Ubungo station of the urban rapid bus BRT line.

The BRT has multiple lines and is equipped with exclusive BRT lanes, which is the most crowded means of transportation.

The 2F on the east side of the project is directly connected to the starting terminals of the BRT line of the city's rapid transit bus