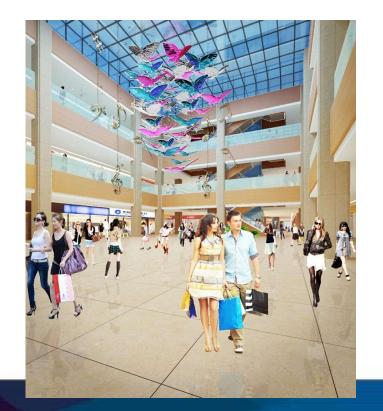

There is a rooftop parking lot on the 4F of this project to serve the market to the greatest extent;

Double squares are set up on the 1<sup>st</sup> and 3<sup>rd</sup> floors on the south side to provide operating activities for various exhibitions and promotional activities.

### **Reason 1: The largest scale**

EACLC has a large scale of 75,000 square meters, with 2000 merchants operating in the same field.

| plaza name        | Building area (square meters) |
|-------------------|-------------------------------|
| EACLC             | 75000                         |
| MLIMANI CITY MALL | 15000                         |
| CITY MALL         | 12000                         |

#### Reason 2: Full-featured.

Integrating wholesale, retail, logistics, warehousing, exhibition, culture, business, tourism and many other functions;