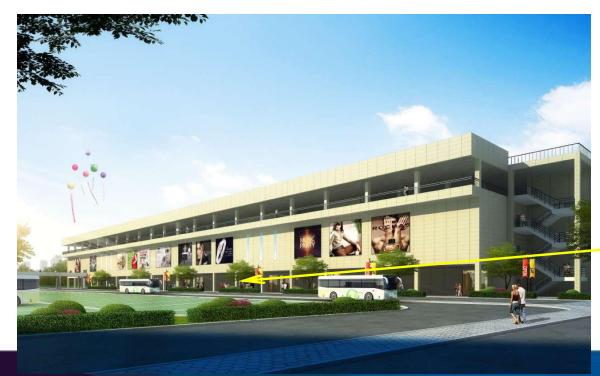

The 2F on the east side of the project is directly connected to the starting terminals of the BRT line of the city's rapid transit bus