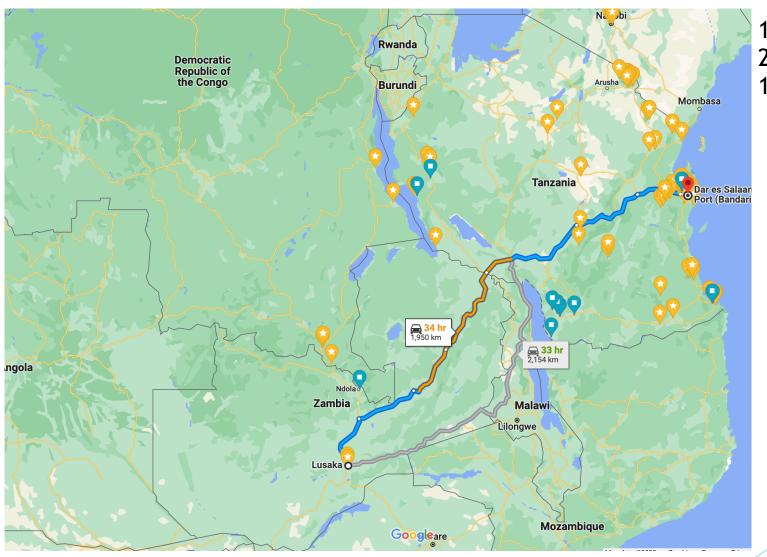

## Dar Es Salaam - Lusaka

1950KM

2 days driving time to Lusaka

1 border crossings