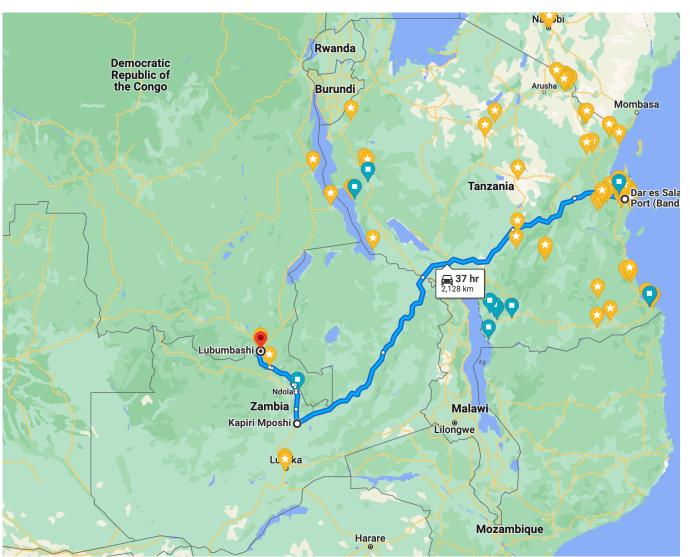

## Dar Es Salaam - Lubumbashi

2150 KM (300KM)
3.5 days driving time
2 border crossings
1 OSBP