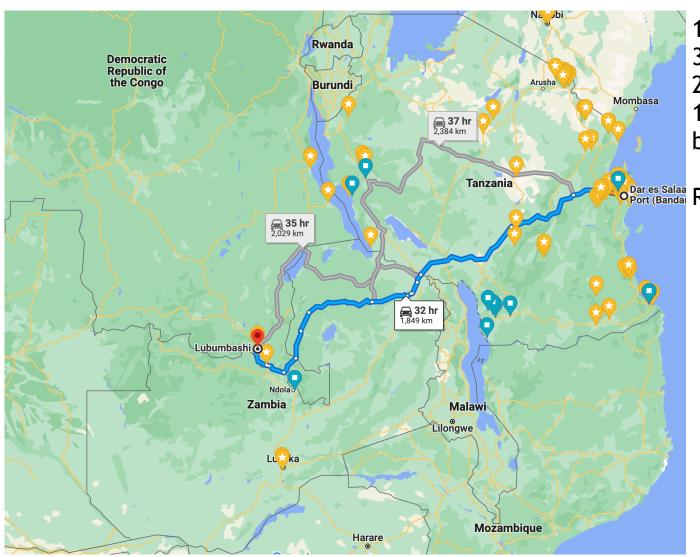

#### Dar Es Salaam - Lubumbashi (Alternative)

1850 KM (300KM less)
3 days driving time
2 border crossings
1 OSBP, 1 border crossing not busy

Port (Bandai Road toll question!!!