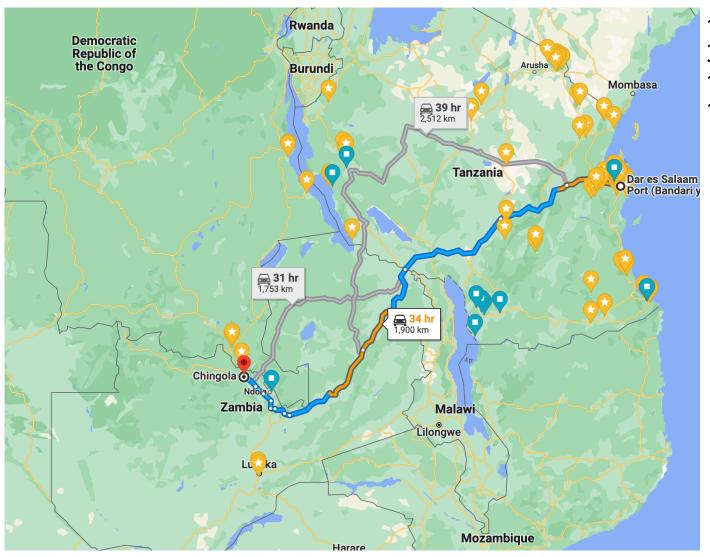

# Dar Es Salaam to Copperbelt

1900KM 3 days transit time 1 border crossings 1 OSBP